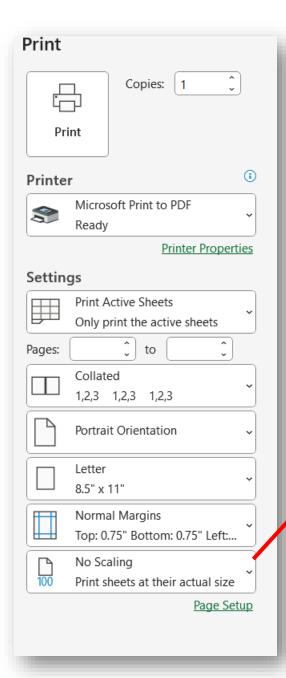

- Adjusting in the Print Menu
  - Preview shows if things fit
  - Orientation
  - Margins
  - What to print (whole thing, pages, selected cells only, etc.)
  - Scale (one page)

Print Copies: 1 ...

- Page Setup Options
  - Bottom of Print Menu
- Headers/Footers
- Print grid lines