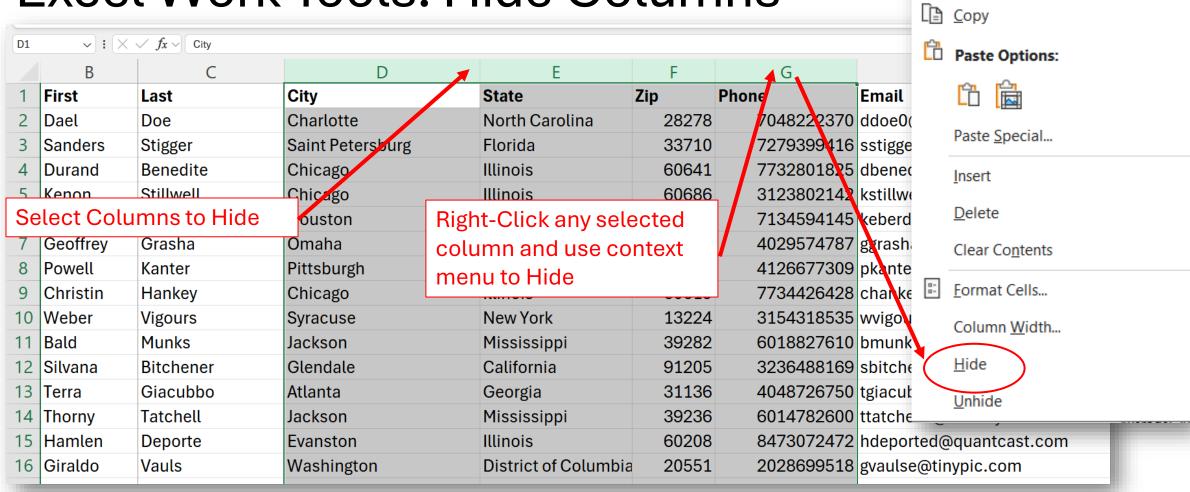

### **Excel Work Tools**

- Hide Columns
- Freeze Panes

#### Excel Work Tools: Hide Columns

Search the menus

Cut