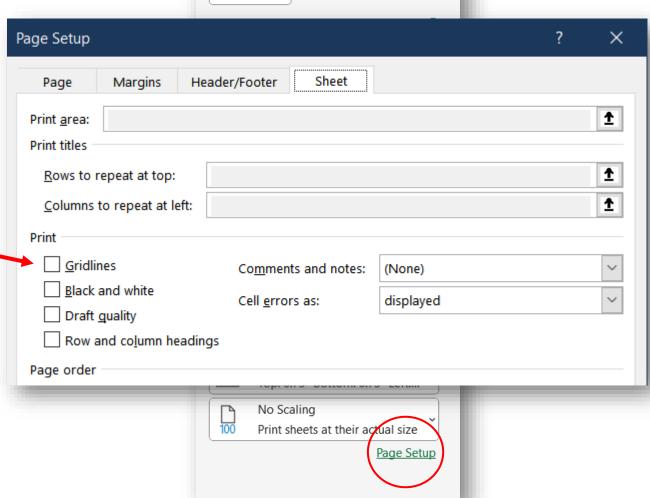

- Adjusting in the Print Menu
  - Preview shows if things fit
  - Orientation
  - Margins
  - What to print (whole thing, pages, selected cells only, etc.)
  - Scale (one page)

Print Copies: 1 ...

- Page Setup Options
  - Bottom of Print Menu
- Headers/Footers
- Print grid lines