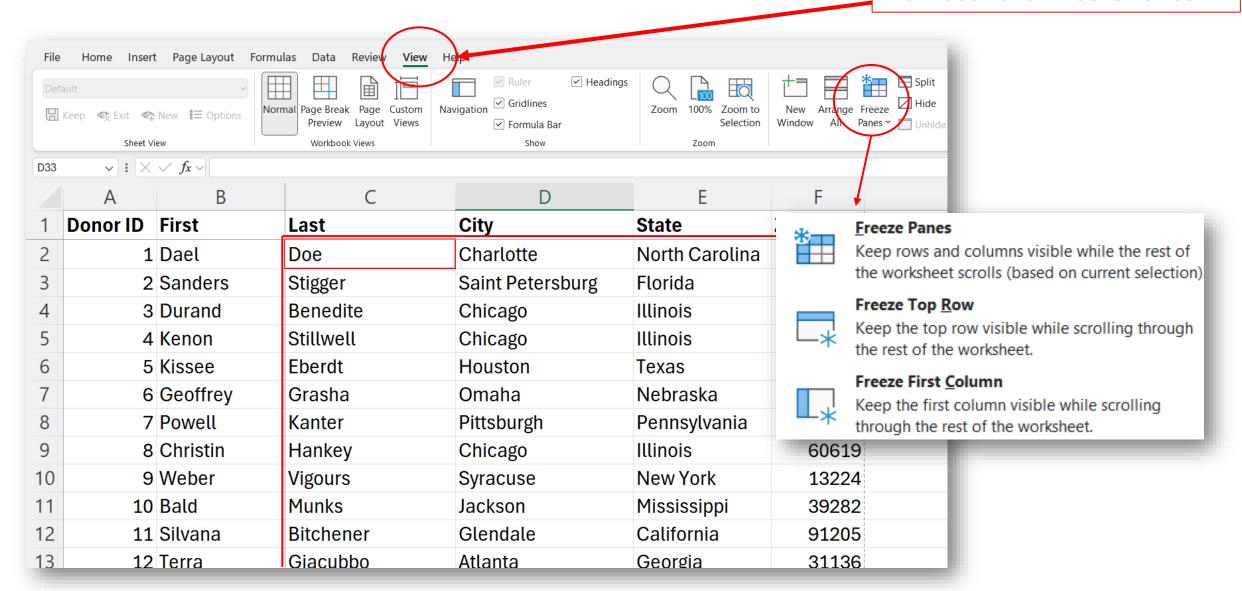

#### **Excel Work Tools: Freeze Panes**

#### Excel Work Tools: Freeze Panes

Choose the **View** menu, and on the Ribbon click **Freeze Panes** 