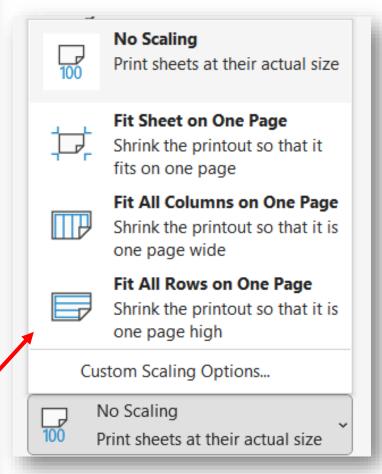

- Adjusting in the Print Menu
  - Preview shows if things fit
  - Orientation
  - Margins
  - What to print (whole thing, pages, selected cells only, etc.)
  - Scale (one page)

Print Copies: 1 ...

- Page Setup Options
  - Bottom of Print Menu
- Headers/Footers
- Print grid lines

#### Let's Do This!

- Use XL4-ExPrep to practice
- Select a Printer (Microsoft Print to PDF)
- Try various options to print on one page
  - Orientation
  - Margins
  - Column widths
  - Hide columns

Ask questions if you have them