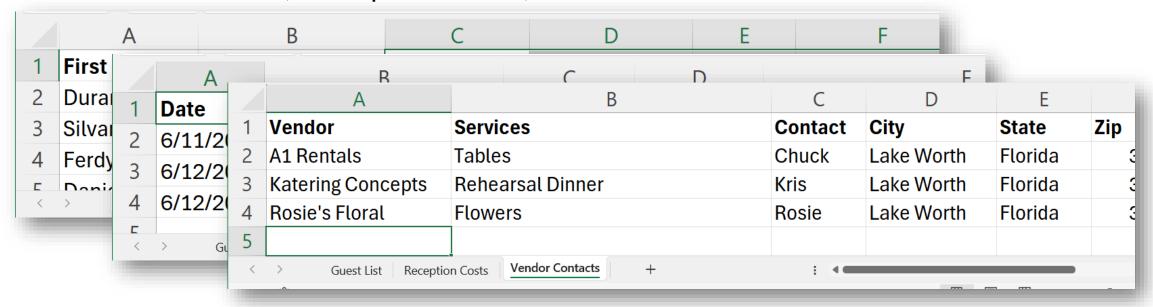

#### Excel Work Tools: Unfreeze Panes

- Keep different sets of related data in same workbook
  - Example: A party with various activities
  - Guest list, Reception costs, Vendor information

 Place to create specially formatted sheet for printing without messing up main sheet

- Keep different sets of related data in same workbook
- Place to create specially formatted sheet for printing without messing up main sheet
- Add Sheet

• Add Sheet, Rename, Change order, Delete

Right click tab name