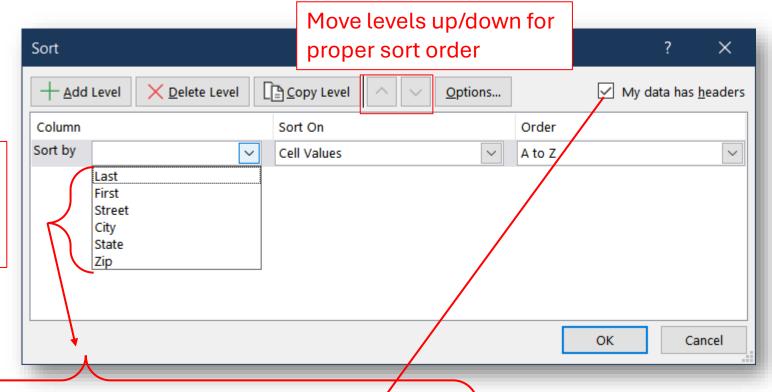

# Sorting Criteria

- You can sort by one or more criteria
- The top criterium is sorted first
- Other criteria are sorted within higher ranked criteria
- Example:
  - By (1) State, (2) City, and (3) Zip code
  - Every "Chicago" record, then those records are further sorted by "City" and each "City" record is sorted by Zip codes.

# Sorting

- You can sort by one or more criteria
- The top criterium is sorted first
- Other criteria are sorted within higher ranked criteria
- Example:
  - By (1) State, (2) City, and (3) Zip code
  - Every "Chicago" record, then those records are further sorted by "City" and each "City" record is sorted by Zip codes.

# Sorting

- Use headers to select columns for each sort level
- Add 2<sup>nd</sup> /3<sup>rd</sup> levels as desired

| 1          |         |                       |            |         |       |  |  |
|------------|---------|-----------------------|------------|---------|-------|--|--|
| Last First |         | Street                | City       | State * | Zip   |  |  |
| Cox        | Spencer | 2543 Cox Ln           | Fairview   | UT      | 84629 |  |  |
| Simpson    | Homer   | 742 Evergreen Terrace | Springfied | OR      | 97403 |  |  |
| Jackson    | Во      | 3459 Football St      | Anywhere   | GA      | 27588 |  |  |
| Brady      | Tom     | 12 Patriot Ct         | Boston     | MA      | 15777 |  |  |
| Gaga       | Lady    | 231 Star Tr           | Hollywood  | CA      | 94665 |  |  |