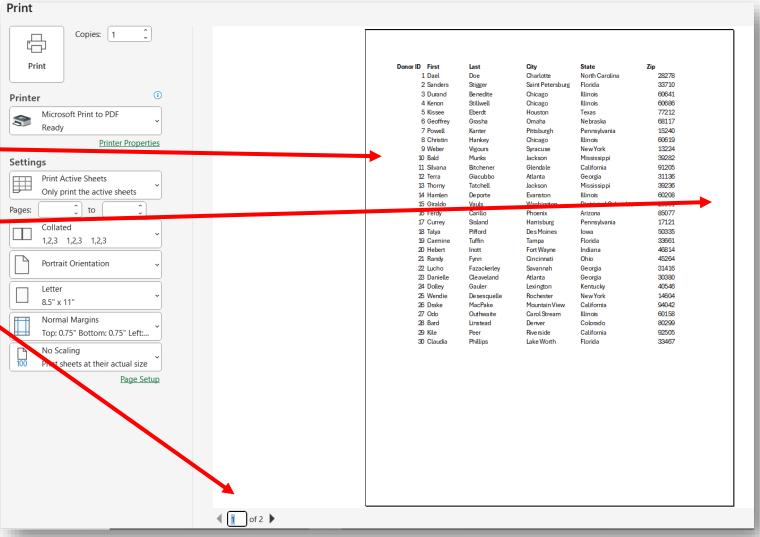

#### Let's Do This!

- Use XL4-Sheets to practice
- Add a sheet
- Rename the sheet
- Move/copy a sheet

Print Menu (File/Print, or Ctrl+P)

Print Preview

Often spreadsheet doesn't fit

- Adjusting Before Printing
  - Resize/Hide columns
  - Layout orientation/Margins
  - Select just the portion to be printed

- Adjusting in the Print Menu
  - Preview shows if things fit
  - Orientation
  - Margins
  - What to print (whole thing, pages, selected cells only, etc.)
  - Scale (one page)

Print Copies: 1 ...

- Page Setup Options
  - Bottom of Print Menu
- Headers/Footers
- Print grid lines