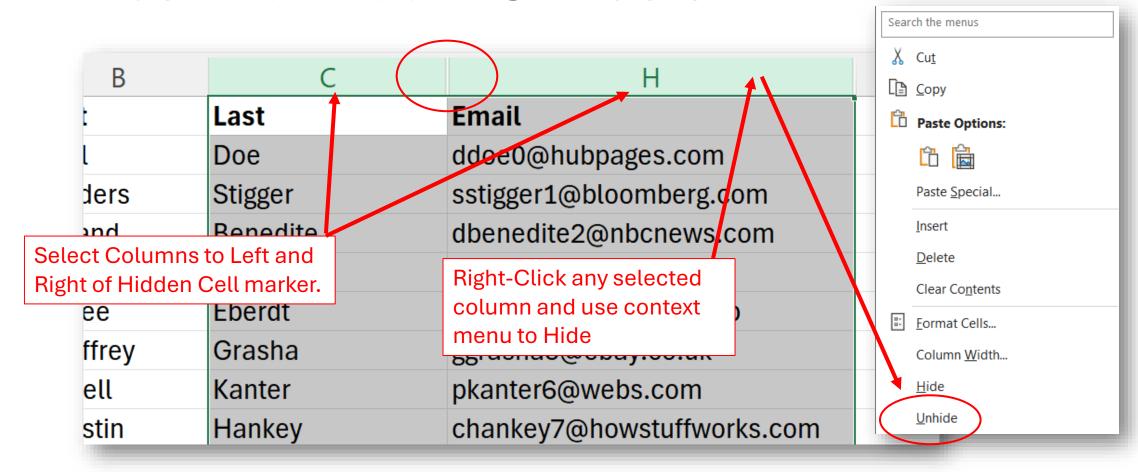

#### Excel Work Tools: Hide/Unhide Columns

Excel Work Tools: Unhide Columns

### Excel Work Tools: Unhide Columns

|                         | В        | С            | D 🖊              | E F                  |       | G          | н                           |  |
|-------------------------|----------|--------------|------------------|----------------------|-------|------------|-----------------------------|--|
| 1                       | First    | Last         | City             | State                | Zip   | Phone      | Email                       |  |
| 2                       | Dael     | Doe          | Charlotte        | North Carolina       | 28278 | 7048222370 | ddoe0@hubpages.com          |  |
| 3                       | Sanders  | Stigger      | Saint Petersburg | Florida              | 33710 | 7279399416 | sstigger1@bloomberg.com     |  |
| 4                       | Durand   | Benedite     | Chicago          | Illinois             | 60641 | 7732801825 | dbenedite2@nbcnews.com      |  |
| 5                       | Kenon    | Stillwell    | Cnicago          | Illinois             | 60686 | 3123802142 | kstillwell3@noaa.gov        |  |
| б                       | Liddon ( | Polumna Poan | ton              | Texas                | 77212 | 7134594145 | keberdt4@amazon.co.jp       |  |
| Hidden Columns Reappear |          |              |                  | Nebraska             | 68117 | 4029574787 | ggrasha5@ebay.co.uk         |  |
| 8                       | Powell   | Kanter       | Pittsburgh       | Pennsylvania         | 15240 | 4126677309 | pkanter6@webs.com           |  |
| 9                       | Christin | Hankey       | Chicago          | Illinois             | 60619 | 7734426428 | chankey7@howstuffworks.com  |  |
| 10                      | Weber    | Vigours      | Syracuse         | New York             | 13224 | 3154318535 | wvigours8@irs.gov           |  |
| 11                      | Bald     | Munks        | Jackson          | Mississippi          | 39282 | 6018827610 | bmunks9@netscape.com        |  |
| 12                      | Silvana  | Bitchener    | Glendale         | California           | 91205 | 3236488169 | sbitchenera@liveinternet.ru |  |
| 13                      | Terra    | Giacubbo     | Atlanta          | Georgia              | 31136 | 4048726750 | tgiacubbob@ucoz.ru          |  |
| 14                      | Thorny   | Tatchell     | Jackson          | Mississippi          | 39236 | 6014782600 | ttatchellc@cdbaby.com       |  |
| 15                      | Hamlen   | Deporte      | Evanston         | Illinois             | 60208 | 8473072472 | hdeported@quantcast.com     |  |
| 16                      | Giraldo  | Vauls        | Washington       | District of Columbia | 20551 | 2028699518 | gvaulse@tinypic.com         |  |