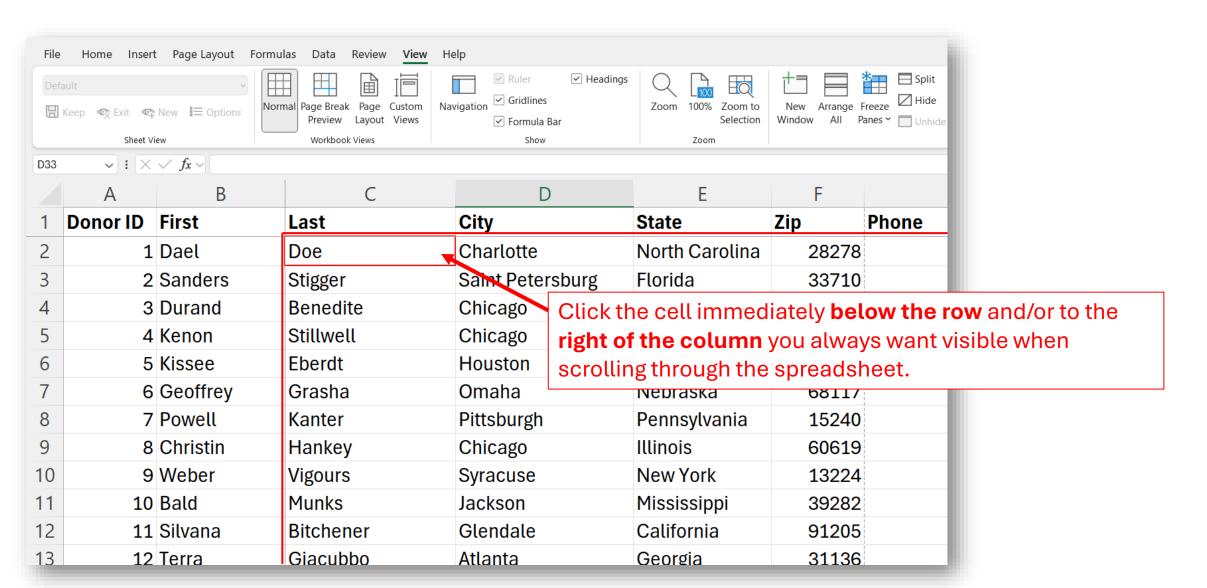

#### **Excel Work Tools: Freeze Panes**

#### Excel Work Tools: Freeze Panes

Choose the **View** menu, and on the Ribbon click **Freeze Panes** 