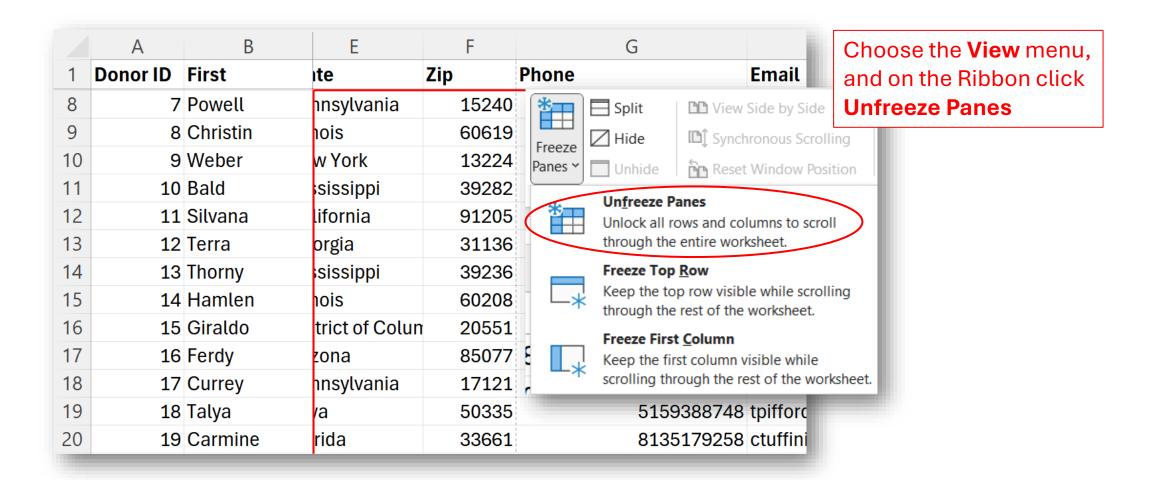

#### Excel Work Tools: Unfreeze Panes

- Keep different sets of related data in same workbook
  - Example: A party with various activities
  - Guest list, Reception costs, Vendor information

 Place to create specially formatted sheet for printing without messing up main sheet